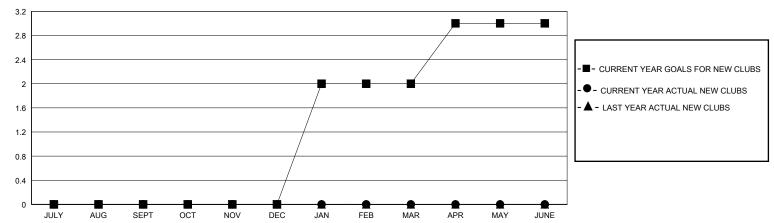

## District 201N3

GMT: LOCATION AUSTRALIA GMT CA

| •             |               |             |               |                               |                        |                         | •                                                  |  |
|---------------|---------------|-------------|---------------|-------------------------------|------------------------|-------------------------|----------------------------------------------------|--|
|               | Club          | s           |               | Members RESULTS FOR 2023-2024 |                        |                         |                                                    |  |
|               | RESULTS FOR   | R 2023-2024 |               |                               |                        |                         |                                                    |  |
| QUARTER       | NEW CLUB GOAL | NEW CLUBS   | DROPPED CLUBS | QUARTER MEMI                  | BER GROWTH NET<br>GOAL | MEMBER GROWTH<br>ACTUAL | DROPPED<br>MEMBERS ACTUAL<br>(including transfers) |  |
| JULY/AUG/SEPT | 0             | 0           | 0             | JULY/AUG/SEPT                 | 10                     | 27                      | 23                                                 |  |
| OCT/NOV/DEC   | 0             | 0           | 0             | OCT/NOV/DEC                   | 10                     | 19                      | 43                                                 |  |
| JAN/FEB/MAR   | 2             | 0           | 0             | JAN/FEB/MAR                   | 10                     | 27                      | 17                                                 |  |
| APR/MAY/JUNE  | 1             | 0           | 0             | APR/MAY/JUNE                  | 10                     | 0                       | 0                                                  |  |