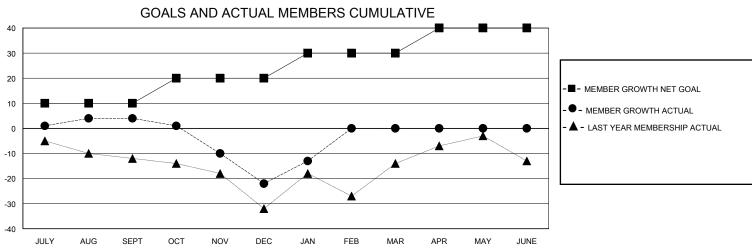

## District 201N3

GMT: LOCATION AUSTRALIA GMT CA

| •             |               |             |               |                               |                        |                         | •                                                  |  |
|---------------|---------------|-------------|---------------|-------------------------------|------------------------|-------------------------|----------------------------------------------------|--|
|               | Club          | s           |               | Members RESULTS FOR 2023-2024 |                        |                         |                                                    |  |
|               | RESULTS FOR   | R 2023-2024 |               |                               |                        |                         |                                                    |  |
| QUARTER       | NEW CLUB GOAL | NEW CLUBS   | DROPPED CLUBS | QUARTER MEMI                  | BER GROWTH NET<br>GOAL | MEMBER GROWTH<br>ACTUAL | DROPPED<br>MEMBERS ACTUAL<br>(including transfers) |  |
| JULY/AUG/SEPT | 0             | 0           | 0             | JULY/AUG/SEPT                 | 10                     | 27                      | 23                                                 |  |
| OCT/NOV/DEC   | 0             | 0           | 0             | OCT/NOV/DEC                   | 10                     | 19                      | 43                                                 |  |
| JAN/FEB/MAR   | 2             | 0           | 0             | JAN/FEB/MAR                   | 10                     | 27                      | 17                                                 |  |
| APR/MAY/JUNE  | 1             | 0           | 0             | APR/MAY/JUNE                  | 10                     | 0                       | 0                                                  |  |